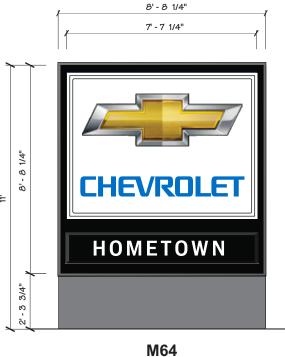

**RED INDICATES FLAT GRAPHICS** 

M16

\*\* Dealership must be image compliant to qualify for blue panels

2655 International Parkway Virginia Beach, VA 23452

Phone: 757.301.7008

Fax: 866.418.9462

Call Toll-Free 844.511.7565 This document is the sole property of AGI, and all design, manufacturing, reproduction, use and sale rights regarding the same are expressly forbidden. It is submitted under a confidential relationship, for a special purpose, and the recipient, by accepting this document assumes custody and agrees that this document will not be copied or reproduced in whole or in part, nor its contents revealed in any manner or to any purpose for which it was tendered, nor any special features peculiar to this design be incorporated in other projects.

**RED INDICATES FLAT GRAPHICS** 

M16

\*\* Dealership must be image compliant to qualify for blue panels

2655 International Parkway Virginia Beach, VA 23452

Phone: 757.301.7008

Fax: 866.418.9462

Call Toll-Free 844.511.7565