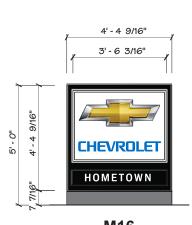

**Graphic Size by Sign** 

| Graphic Size by Sign |            |           |  |
|----------------------|------------|-----------|--|
| SIGN                 |            | CHEVROLET |  |
| P245                 | 3'-11 3/4" | 1'-5 1/2" |  |
| P137                 | 2'-10 1/2" | 1'-1 1/4" |  |
| P92                  | 2'-2 1/2"  | 10 1/4"   |  |
| S64                  | 2'-2 1/2"  | 10 1/4"   |  |
| P38                  | 1'-7"      | 7 1/4"    |  |
| S36                  | 1'-7"      | 7 1/4"    |  |
| S16                  | 1'-1"      | 4 5/8"    |  |

**RED INDICATES FLAT GRAPHICS** 

M16

\*\* Dealership must be image compliant to qualify for blue panels

2655 International Parkway Virginia Beach, VA 23452

Phone: 757.301.7008

Fax: 866.418.9462

Call Toll-Free 844.511.7565