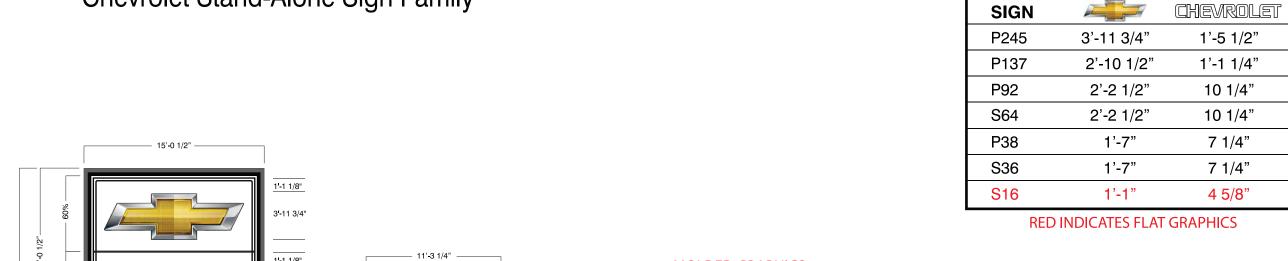

**Graphic Size by Sign** 

| Graphic Size by Sign |            |           |  |
|----------------------|------------|-----------|--|
| SIGN                 |            | CHEVROLET |  |
| P245                 | 3'-11 3/4" | 1'-5 1/2" |  |
| P137                 | 2'-10 1/2" | 1'-1 1/4" |  |
| P92                  | 2'-2 1/2"  | 10 1/4"   |  |
| S64                  | 2'-2 1/2"  | 10 1/4"   |  |
| P38                  | 1'-7"      | 7 1/4"    |  |
| S36                  | 1'-7"      | 7 1/4"    |  |
| S16                  | 1'-1"      | 4 5/8"    |  |

**RED INDICATES FLAT GRAPHICS** 

M16

\*\* Dealership must be image compliant to qualify for blue panels

2655 International Parkway Virginia Beach, VA 23452

Phone: 757.301.7008

Fax: 866.418.9462

Call Toll-Free 844.511.7565 This document is the sole property of AGI, and all design, manufacturing, reproduction, use and sale rights regarding the same are expressly forbidden. It is submitted under a confidential relationship, for a special purpose, and the recipient, by accepting this document assumes custody and agrees that this document will not be copied or reproduced in whole or in part, nor its contents revealed in any manner or to any purpose for which it was tendered, nor any special features peculiar to this design be incorporated in other projects.

**RED INDICATES FLAT GRAPHICS** 

M16

\*\* Dealership must be image compliant to qualify for blue panels

2655 International Parkway Virginia Beach, VA 23452

Phone: 757.301.7008

Fax: 866.418.9462

Call Toll-Free 844.511.7565