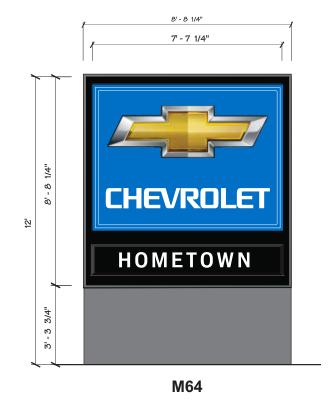

or reproduced in whole or in part, nor its contents revealed in any manner or to any purpose for which it was tendered, nor any special features peculiar to this design be incorporated in other projects.

**Graphic Size by Sign** 



| Graphic Size by Sign |            |           |  |
|----------------------|------------|-----------|--|
| SIGN                 |            | CHEVROLET |  |
| P245                 | 3'-11 3/4" | 1'-5 1/2" |  |
| P137                 | 2'-10 1/2" | 1'-1 1/4" |  |
| P92                  | 2'-2 1/2"  | 10 1/4"   |  |
| S64                  | 2'-2 1/2"  | 10 1/4"   |  |
| P38                  | 1'-7"      | 7 1/4"    |  |
| S36                  | 1'-7"      | 7 1/4"    |  |
| S16                  | 1'-1"      | 4 5/8"    |  |

**RED INDICATES FLAT GRAPHICS** 













M16



\*\* Dealership must be image compliant to qualify for blue panels

2655 International Parkway Virginia Beach, VA 23452

Phone: 757.301.7008

Fax: 866.418.9462

Call Toll-Free 844.511.7565 This document is the sole property of AGI, and all design, manufacturing, reproduction, use and sale rights regarding the same are expressly forbidden. It is submitted under a confidential relationship, for a special purpose, and the recipient, by accepting this document assumes custody and agrees that this document will not be copied or reproduced in whole or in part, nor its contents revealed in any manner or to any purpose for which it was tendered, nor any special features peculiar to this design be incorporated in other projects.









2655 International Parkway Virginia Beach,