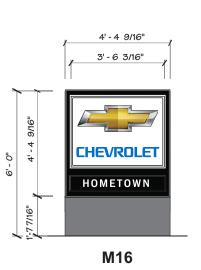

**Graphic Size by Sign** 

| Graphic Size by Sign |            |           |  |
|----------------------|------------|-----------|--|
| SIGN                 |            | CHEVROLET |  |
| P245                 | 3'-11 3/4" | 1'-5 1/2" |  |
| P137                 | 2'-10 1/2" | 1'-1 1/4" |  |
| P92                  | 2'-2 1/2"  | 10 1/4"   |  |
| S64                  | 2'-2 1/2"  | 10 1/4"   |  |
| P38                  | 1'-7"      | 7 1/4"    |  |
| S36                  | 1'-7"      | 7 1/4"    |  |
| S16                  | 1'-1"      | 4 5/8"    |  |

**RED INDICATES FLAT GRAPHICS** 

M16

\*\* Dealership must be image compliant to qualify for blue panels

2655 International Parkway Virginia Beach, VA 23452

Phone: 757.301.7008

Fax: 866.418.9462

Call Toll-Free 844.511.7565 This document is the sole property of AGI, and all design, manufacturing, reproduction, use and sale rights regarding the same are expressly forbidden. It is submitted under a confidential relationship, for a special purpose, and the recipient, by accepting this document assumes custody and agrees that this document will not be copied or reproduced in whole or in part, nor its contents revealed in any manner or to any purpose for which it was tendered, nor any special features peculiar to this design be incorporated in other projects.