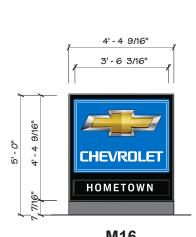

**RED INDICATES FLAT GRAPHICS** 

M16

\*\* Dealership must be image compliant to qualify for blue panels

2655 International Parkway Virginia Beach, VA 23452

Phone: 757.301.7008

Fax: 866.418.9462

Call Toll-Free 844.511.7565