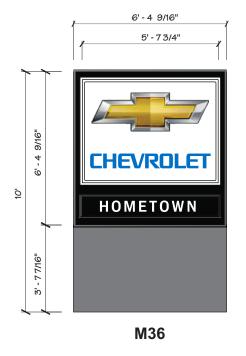

**Graphic Size by Sign** 

| Graphic Size by Sign |            |           |  |
|----------------------|------------|-----------|--|
| SIGN                 |            | CHEVROLET |  |
| P245                 | 3'-11 3/4" | 1'-5 1/2" |  |
| P137                 | 2'-10 1/2" | 1'-1 1/4" |  |
| P92                  | 2'-2 1/2"  | 10 1/4"   |  |
| S64                  | 2'-2 1/2"  | 10 1/4"   |  |
| P38                  | 1'-7"      | 7 1/4"    |  |
| S36                  | 1'-7"      | 7 1/4"    |  |
| S16                  | 1'-1"      | 4 5/8"    |  |

**RED INDICATES FLAT GRAPHICS** 

M16

\*\* Dealership must be image compliant to qualify for blue panels

2655 International Parkway Virginia Beach, VA 23452

Phone: 757.301.7008

Fax: 866.418.9462

Call Toll-Free 844.511.7565 This document is the sole property of AGI, and all design, manufacturing, reproduction, use and sale rights regarding the same are expressly forbidden. It is submitted under a confidential relationship, for a special purpose, and the recipient, by accepting this document assumes custody and agrees that this document will not be copied or reproduced in whole or in part, nor its contents revealed in any manner or to any purpose for which it was tendered, nor any special features peculiar to this design be incorporated in other projects.