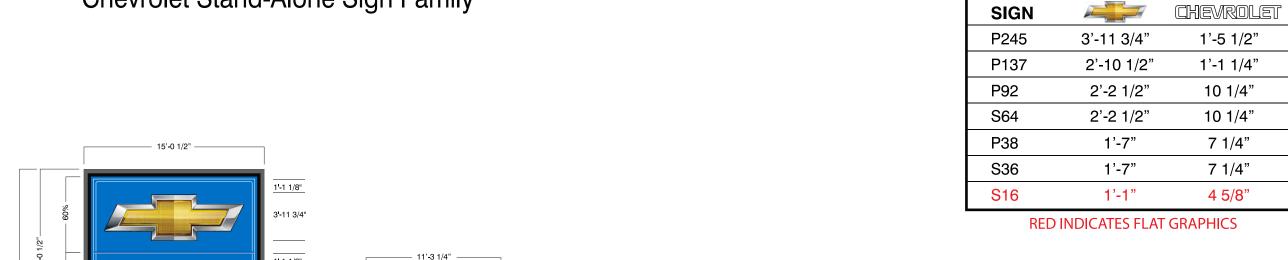

**Graphic Size by Sign** 

| Graphic Size by Sign |            |           |  |
|----------------------|------------|-----------|--|
| SIGN                 |            | CHEVROLET |  |
| P245                 | 3'-11 3/4" | 1'-5 1/2" |  |
| P137                 | 2'-10 1/2" | 1'-1 1/4" |  |
| P92                  | 2'-2 1/2"  | 10 1/4"   |  |
| S64                  | 2'-2 1/2"  | 10 1/4"   |  |
| P38                  | 1'-7"      | 7 1/4"    |  |
| S36                  | 1'-7"      | 7 1/4"    |  |
| S16                  | 1'-1"      | 4 5/8"    |  |