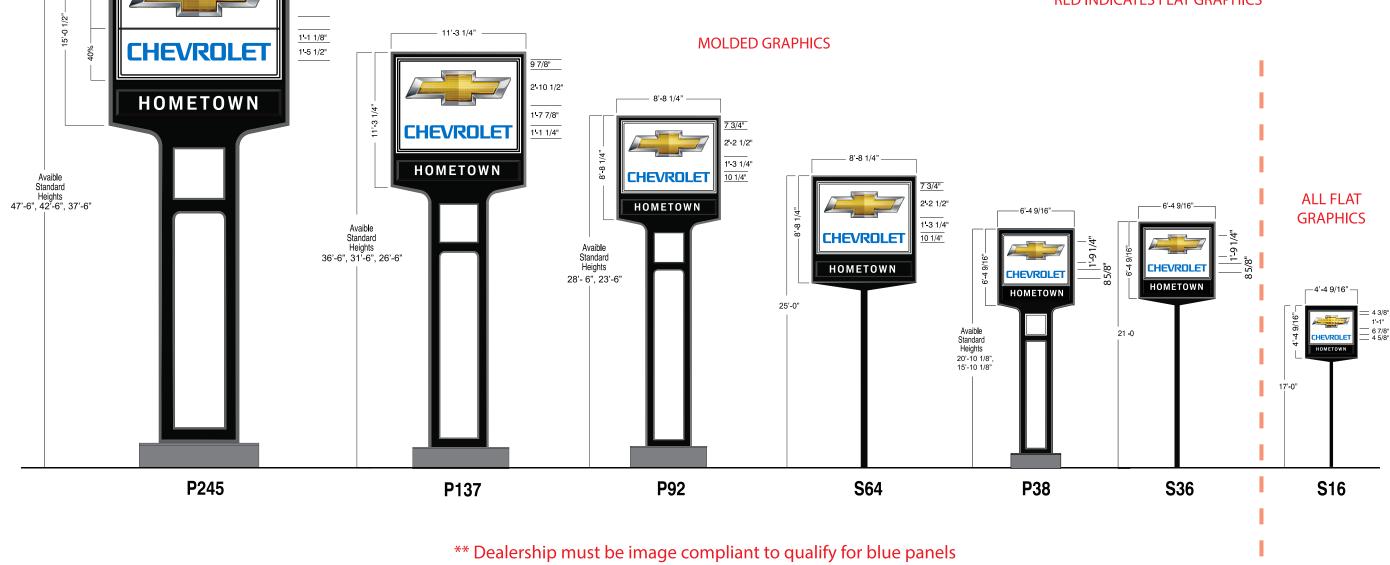

**RED INDICATES FLAT GRAPHICS** 

M16

\*\* Dealership must be image compliant to qualify for blue panels

2655 International Parkway Virginia Beach, VA 23452

Phone: 757.301.7008

Fax: 866.418.9462

Call Toll-Free 844.511.7565 This document is the sole property of AGI, and all design, manufacturing, reproduction, use and sale rights regarding the same are expressly forbidden. It is submitted under a confidential relationship, for a special purpose, and the recipient, by accepting this document assumes custody and agrees that this document will not be copied or reproduced in whole or in part, nor its contents revealed in any manner or to any purpose for which it was tendered, nor any special features peculiar to this design be incorporated in other projects.

**RED INDICATES FLAT GRAPHICS** 

M16

\*\* Dealership must be image compliant to qualify for blue panels

2655 International Parkway Virginia Beach, VA 23452

Phone: 757.301.7008

Fax: 866.418.9462

Call Toll-Free 844.511.7565