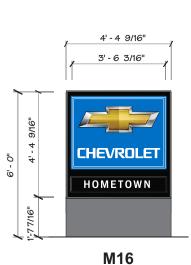

**RED INDICATES FLAT GRAPHICS** 

M16

\*\* Dealership must be image compliant to qualify for blue panels

2655 International Parkway Virginia Beach, VA 23452

Phone: 757.301.7008

Fax: 866.418.9462

Call Toll-Free 844.511.7565 This document is the sole property of AGI, and all design, manufacturing, reproduction, use and sale rights regarding the same are expressly forbidden. It is submitted under a confidential relationship, for a special purpose, and the recipient, by accepting this document assumes custody and agrees that this document will not be copied or reproduced in whole or in part, nor its contents revealed in any manner or to any purpose for which it was tendered, nor any special features peculiar to this design be incorporated in other projects.