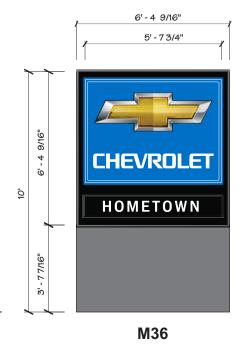

**Graphic Size by Sign** 

| Graphic Size by Sign |            |           |  |
|----------------------|------------|-----------|--|
| SIGN                 |            | CHEVROLET |  |
| P245                 | 3'-11 3/4" | 1'-5 1/2" |  |
| P137                 | 2'-10 1/2" | 1'-1 1/4" |  |
| P92                  | 2'-2 1/2"  | 10 1/4"   |  |
| S64                  | 2'-2 1/2"  | 10 1/4"   |  |
| P38                  | 1'-7"      | 7 1/4"    |  |
| S36                  | 1'-7"      | 7 1/4"    |  |
| S16                  | 1'-1"      | 4 5/8"    |  |