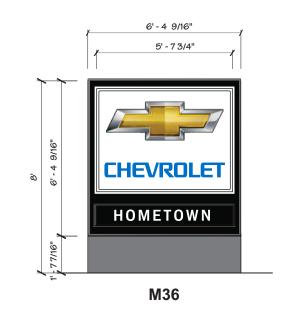

**Graphic Size by Sign** 

| Graphic Size by Sign |            |           |  |
|----------------------|------------|-----------|--|
| SIGN                 |            | CHEVROLET |  |
| P245                 | 3'-11 3/4" | 1'-5 1/2" |  |
| P137                 | 2'-10 1/2" | 1'-1 1/4" |  |
| P92                  | 2'-2 1/2"  | 10 1/4"   |  |
| S64                  | 2'-2 1/2"  | 10 1/4"   |  |
| P38                  | 1'-7"      | 7 1/4"    |  |
| S36                  | 1'-7"      | 7 1/4"    |  |
| S16                  | 1'-1"      | 4 5/8"    |  |

**RED INDICATES FLAT GRAPHICS** 

M16

\*\* Dealership must be image compliant to qualify for blue panels

2655 International Parkway Virginia Beach, VA 23452

Phone: 757.301.7008

Fax: 866.418.9462

Call Toll-Free 844.511.7565