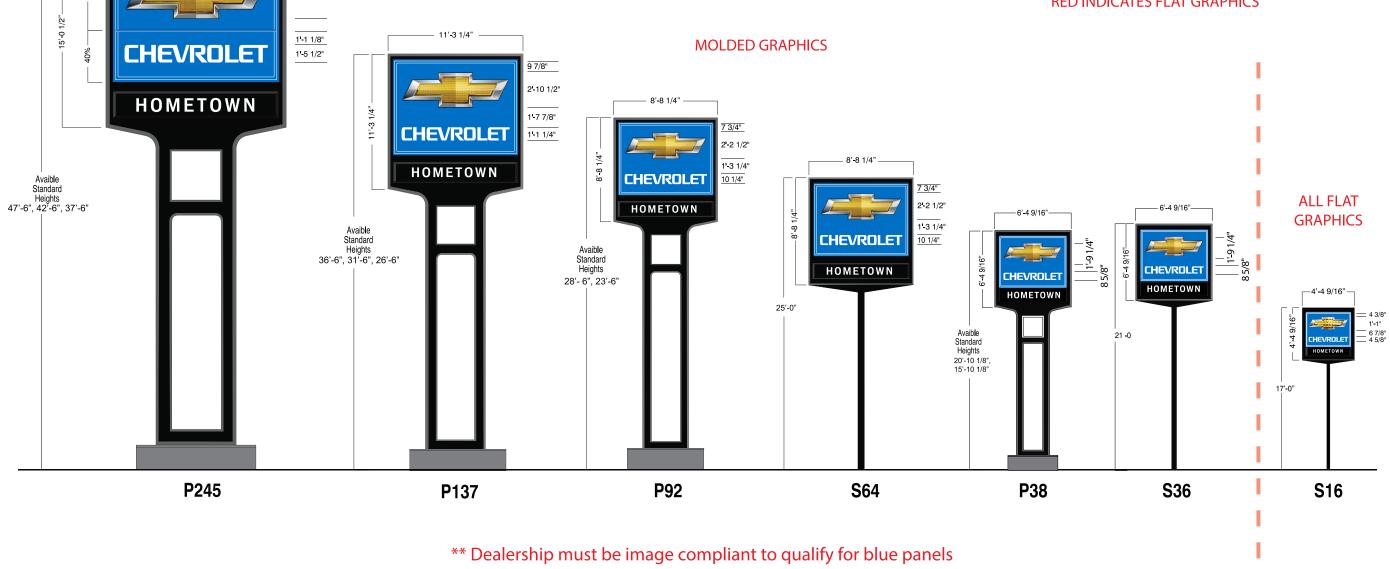

**RED INDICATES FLAT GRAPHICS** 

M16

\*\* Dealership must be image compliant to qualify for blue panels

2655 International Parkway Virginia Beach, VA 23452

Phone: 757.301.7008

Fax: 866.418.9462

Call Toll-Free 844.511.7565 This document is the sole property of AGI, and all design, manufacturing, reproduction, use and sale rights regarding the same are expressly forbidden. It is submitted under a confidential relationship, for a special purpose, and the recipient, by accepting this document assumes custody and agrees that this document will not be copied or reproduced in whole or in part, nor its contents revealed in any manner or to any purpose for which it was tendered, nor any special features peculiar to this design be incorporated in other projects.

**RED INDICATES FLAT GRAPHICS** 

M16

\*\* Dealership must be image compliant to qualify for blue panels

2655 International Parkway Virginia Beach, VA 23452

Phone: 757.301.7008

Fax: 866.418.9462

Call Toll-Free 844.511.7565