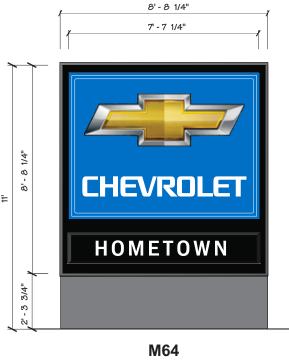

r reproduced in whole or in part, nor its contents revealed in any manner or to any purpose for which it was tendered, nor any special features peculiar to this design be incorporated in other projects.

**Graphic Size by Sign** 



| Graphic Size by Sign |            |           |  |
|----------------------|------------|-----------|--|
| SIGN                 |            | CHEVROLET |  |
| P245                 | 3'-11 3/4" | 1'-5 1/2" |  |
| P137                 | 2'-10 1/2" | 1'-1 1/4" |  |
| P92                  | 2'-2 1/2"  | 10 1/4"   |  |
| S64                  | 2'-2 1/2"  | 10 1/4"   |  |
| P38                  | 1'-7"      | 7 1/4"    |  |
| S36                  | 1'-7"      | 7 1/4"    |  |
| S16                  | 1'-1"      | 4 5/8"    |  |

**RED INDICATES FLAT GRAPHICS** 













M16



\*\* Dealership must be image compliant to qualify for blue panels

2655 International Parkway Virginia Beach, VA 23452

Phone: 757.301.7008

Fax: 866.418.9462

Call Toll-Free 844.511.7565 This document is the sole property of AGI, and all design, manufacturing, reproduction, use and sale rights regarding the same are expressly forbidden. It is submitted under a confidential relationship, for a special purpose, and the recipient, by accepting this document assumes custody and agrees that this document will not be copied or reproduced in whole or in part, nor its contents revealed in any manner or to any purpose for which it was tendered, nor any special features peculiar to this design be incorporated in other projects.









2655 International Parkway Virginia Beach, V