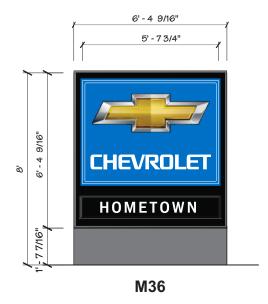

**Graphic Size by Sign** 

| Graphic Size by Sign |            |           |  |
|----------------------|------------|-----------|--|
| SIGN                 |            | CHEVROLET |  |
| P245                 | 3'-11 3/4" | 1'-5 1/2" |  |
| P137                 | 2'-10 1/2" | 1'-1 1/4" |  |
| P92                  | 2'-2 1/2"  | 10 1/4"   |  |
| S64                  | 2'-2 1/2"  | 10 1/4"   |  |
| P38                  | 1'-7"      | 7 1/4"    |  |
| S36                  | 1'-7"      | 7 1/4"    |  |
| S16                  | 1'-1"      | 4 5/8"    |  |