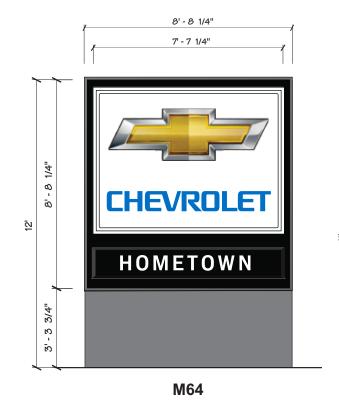

**RED INDICATES FLAT GRAPHICS** 

M16

\*\* Dealership must be image compliant to qualify for blue panels

2655 International Parkway Virginia Beach, VA 23452

Phone: 757.301.7008

Fax: 866.418.9462

Call Toll-Free 844.511.7565 This document is the sole property of AGI, and all design, manufacturing, reproduction, use and sale rights regarding the same are expressly forbidden. It is submitted under a confidential relationship, for a special purpose, and the recipient, by accepting this document assumes custody and agrees that this document will not be copied or reproduced in whole or in part, nor its contents revealed in any manner or to any purpose for which it was tendered, nor any special features peculiar to this design be incorporated in other projects.

**RED INDICATES FLAT GRAPHICS** 

M16

\*\* Dealership must be image compliant to qualify for blue panels

2655 International Parkway Virginia Beach, VA 23452

Phone: 757.301.7008

Fax: 866.418.9462

Call Toll-Free 844.511.7565